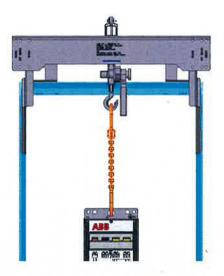

## ABB Oy Hiomotie 13 FI-00380 HELSINKI

Characteristics of ABB lifting device for ABB's ACx cabinets and ABB lifting device for Rittal TS8 and VX25 cabinets:

- Used for lifting the following frequency converters and frequency converter component modules R7i, R8i, D3, D4, D6D, D7D/T, BDCL-15LC-7, BLCL and R6 to R9
- Safe Working Load
  - Lifting device: 250 kgLifting beam: 100 kg
- Standards applied
  - o Lifting device: EN 16851:2017 Cranes-Light crane systems
  - Lifting beam: EN 13155:2003+A2:2009 Cranes-Safety-Non-fixed load lifting attachments

| Component<br>No.                                           | ABB lifting device for<br>ABB's ACx cabinets<br>(material code<br>3AXD50000047447) | ABB lifting device for Rittal TS8 cabinets (material code 3AXD50000196661) | ABB lifting device for Rittal VX25 cabinets (material code 3AXD50000439997) |
|------------------------------------------------------------|------------------------------------------------------------------------------------|----------------------------------------------------------------------------|-----------------------------------------------------------------------------|
| Lifting device<br>(suspension,<br>monorail and<br>trolley) | 3AXD50000179398                                                                    | 3AXD50000183333                                                            | 3AXD0000439409                                                              |
| Manual hoist                                               | 68943591 (VTA250S /<br>VTA250SU)                                                   | 68943591 (VTA250S /<br>VTA250SU)                                           | 68943591 (VTA250S /<br>VTA250SU)                                            |
| Lifting beam                                               | 3AXD50000195305 and 3AXD50000002054                                                | 3AXD50000002054                                                            | 3AXD50000002054                                                             |