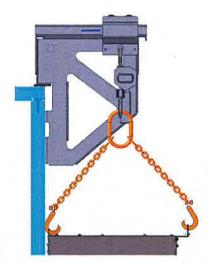

## ABB Oy Hiomotie 13 FI-00380 HELSINKI

Characteristics of ABB lifting device for ABB's ACx cabinets and ABB lifting device for Rittal TS8 and VX25 cabinets:

- Used for lifting the following frequency converters and frequency converter component modules R7i, R8i, D3, D4, D6D, D7D/T, BDCL-15LC-7, BLCL and R6 to R9
- Safe Working Load
  - Lifting device: 250 kgLifting beam: 100 kg
- Standards applied
  - o Lifting device: EN 16851:2017 Cranes-Light crane systems
  - Lifting beam: EN 13155:2003+A2:2009 Cranes-Safety-Non-fixed load lifting attachments

| Component<br>No.                                           | ABB lifting device for<br>ABB's ACx cabinets<br>(material code<br>3AXD50000047447) | ABB lifting device for Rittal TS8 cabinets (material code 3AXD50000196661) | ABB lifting device for Rittal VX25 cabinets (material code 3AXD50000439997) |
|------------------------------------------------------------|------------------------------------------------------------------------------------|----------------------------------------------------------------------------|-----------------------------------------------------------------------------|
| Lifting device<br>(suspension,<br>monorail and<br>trolley) | 3AXD50000179398                                                                    | 3AXD50000183333                                                            | 3AXD0000439409                                                              |
| Manual hoist                                               | 68943591 (VTA250S /<br>VTA250SU)                                                   | 68943591 (VTA250S /<br>VTA250SU)                                           | 68943591 (VTA250S /<br>VTA250SU)                                            |
| Lifting beam                                               | 3AXD50000195305 and 3AXD50000002054                                                | 3AXD50000002054                                                            | 3AXD50000002054                                                             |