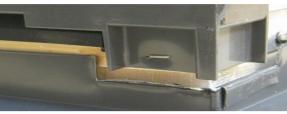

6

#### Re-install counter flashing sill piece

- d. Modify by removing tab from sill section side pieces, as shown in photo at right.
- e. Install modified sill counter flashing to bottom of curb and skylight.
- f. Place sill counter flashing behind bottom frame rubber gasket.