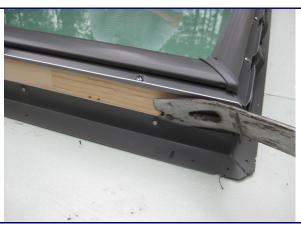

6

#### Re-install counter flashing sill piece

- d. Modify by removing tab from sill section side pieces, as shown in photo at right.
- e. Install modified sill counter flashing to bottom of curb and skylight.
- f. Place sill counter flashing behind bottom frame rubber gasket.