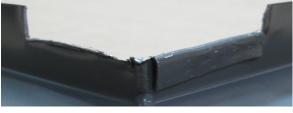

7

## Re-install two side frame counter covers

- a. Trim 3/4" from two side frame counter flashings as shown in photo at right.
- b. Install side frame counter flashing to each skylight side frame.
- c. Install two skylight side frame claddings.