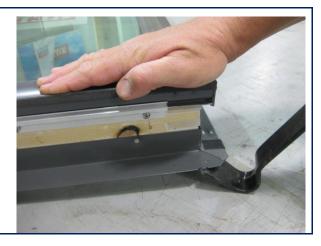

4

### **Helpful Hint!**

To move Deck Seal upward, apply downard pressure, avoiding damage to skylight cladding, while lifting Deck Seal up.

5