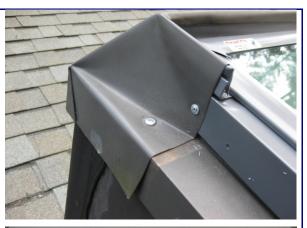

8

### Re-install counter flashing top piece

a. Place top counter flashing over skylight top gutter and secure with screws.