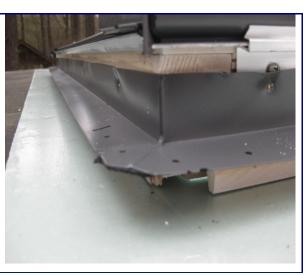

7

## Re-install two side frame counter covers

- a. Trim 3/4" from two side frame counter flashings as shown in photo at right.
- b. Install side frame counter flashing to each skylight side frame.
- c. Install two skylight side frame claddings.