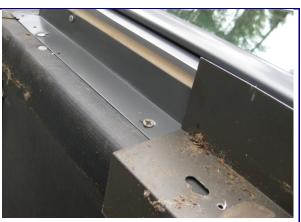

6

#### Re-install counter flashing sill piece

- d. Modify by removing tab from sill section side pieces, as shown in photo at right.
- e. Install modified sill counter flashing to bottom of curb and skylight.
- f. Place sill counter flashing behind bottom frame rubber gasket.