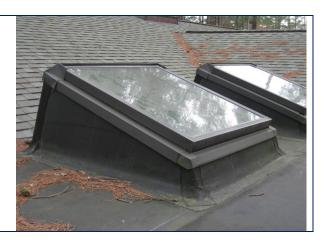

1

## Existing VELUX ECX curb and counter flashing

- a. Remove skylight cladding and retain for reinstallation.
- b. Remove top counterflashings, sill piece, and two side covers from curb and retain for reinstallation.
- c. Remove skylight from curb.