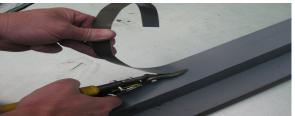

7

## Re-install two side frame counter covers

- a. Trim 3/4" from two side frame counter flashings as shown in photo at right.
- b. Install side frame counter flashing to each skylight side frame.
- c. Install two skylight side frame claddings.